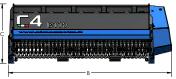

## **B SERIES**

B90 B110

| MODEL                                       | B90   | B110  |
|---------------------------------------------|-------|-------|
| CUTTING WIDTH (mm)                          | 890   | 1070  |
| RECOMMENDED EXCAVATOR (ton)                 | 3-4   | 3.5-5 |
| WEIGHT (Kg)                                 | 205   | 235   |
| OIL PRESSURE (bar)                          | 200   | 200   |
| OIL FLOW (I/min)                            | 30-80 | 40-80 |
| NUMBER OF KNIVES                            | 36    | 48    |
| NUMBER OF HAMMERS                           | 12    | 16    |
| MAX CUTTING DIAMETER (mm)                   | 50    | 50    |
| A DIMENSION (mm)                            | 710   | 710   |
| B DIMENSION (mm)                            | 1015  | 1215  |
| C DIMENSION (mm)                            | 463   | 463   |
| SELF-LEVELLING SUPPORT<br>WEIGHT (Kg)       | 31    | 31    |
| EXCAVATOR ATTACHMENT<br>WEIGHT (min-max Kg) | 12-20 | 12-20 |

## **B-R SERIES**

(Reversible - without support roller)

B90R B110R

| MODEL                                       | B90R  | B110R |
|---------------------------------------------|-------|-------|
| CUTTING WIDTH (mm)                          | 890   | 1070  |
| RECOMMENDED EXCAVATOR (ton)                 | 3-4   | 3.5-5 |
| WEIGHT (Kg)                                 | 205   | 235   |
| OIL PRESSURE (bar)                          | 200   | 200   |
| OIL FLOW (I/min)                            | 30-80 | 40-80 |
| NUMBER OF KNIVES                            | 36    | 48    |
| NUMBER OF HAMMERS                           | 12    | 16    |
| MAX CUTTING DIAMETER (mm)                   | 50    | 50    |
| A DIMENSION (mm)                            | 810   | 810   |
| B DIMENSION (mm)                            | 1015  | 1215  |
| C DIMENSION (mm)                            | 463   | 463   |
| SELF-LEVELLING SUPPORT<br>WEIGHT (Kg)       | 31    | 31    |
| EXCAVATOR ATTACHMENT<br>WEIGHT (min-max Kg) | 12-20 | 12-20 |