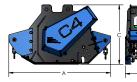

## **B SERIES**

B90 B110

| MODEL                                       | B90   | B110  |
|---------------------------------------------|-------|-------|
| CUTTING WIDTH (mm)                          | 890   | 1070  |
| RECOMMENDED EXCAVATOR (ton)                 | 3-4   | 3.5-5 |
| WEIGHT (Kg)                                 | 205   | 235   |
| OIL PRESSURE (bar)                          | 200   | 200   |
| OIL FLOW (I/min)                            | 30-80 | 40-80 |
| NUMBER OF KNIVES                            | 36    | 48    |
| NUMBER OF HAMMERS                           | 12    | 16    |
| MAX CUTTING DIAMETER (mm)                   | 50    | 50    |
| A DIMENSION (mm)                            | 710   | 710   |
| B DIMENSION (mm)                            | 1015  | 1215  |
| C DIMENSION (mm)                            | 463   | 463   |
| SELF-LEVELLING SUPPORT<br>WEIGHT (Kg)       | 31    | 31    |
| EXCAVATOR ATTACHMENT<br>WEIGHT (min-max Kg) | 12-20 | 12-20 |