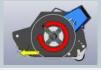

Direct transmission with motor inside the machine protected from impacts and collisions. Standard with high pressure oil seal.

Fluidbox for complete and safe engine management, with maximum shockproof valve, anti-cavitation system and flow regulation to set the rotor speed correctly.