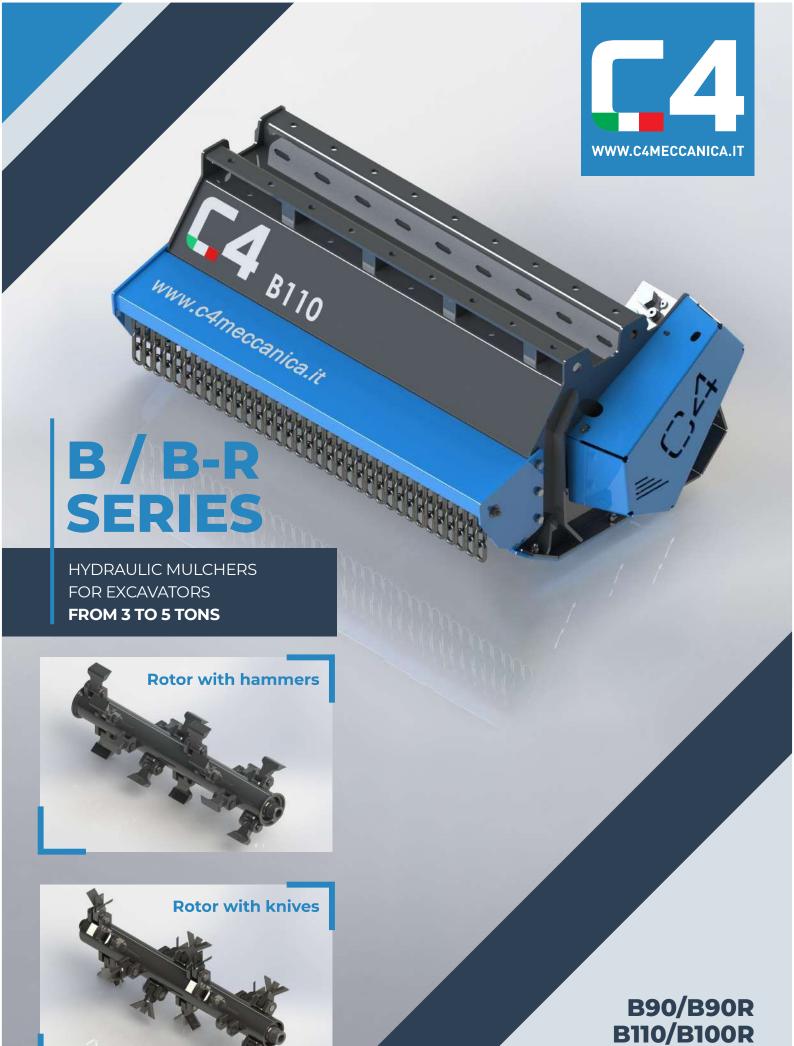

HYDRAULIC MULCHERS

## **B SERIES**

B90 B110

| MODEL                                       | B90   | B110  |
|---------------------------------------------|-------|-------|
| CUTTING WIDTH (mm)                          | 890   | 1070  |
| RECOMMENDED EXCAVATOR (ton)                 | 3-4   | 3.5-5 |
| WEIGHT (Kg)                                 | 205   | 235   |
| OIL PRESSURE (bar)                          | 200   | 200   |
| OIL FLOW (I/min)                            | 30-80 | 40-80 |
| NUMBER OF KNIVES                            | 36    | 48    |
| NUMBER OF HAMMERS                           | 12    | 16    |
| MAX CUTTING DIAMETER (mm)                   | 50    | 50    |
| A DIMENSION (mm)                            | 710   | 710   |
| B DIMENSION (mm)                            | 1015  | 1215  |
| C DIMENSION (mm)                            | 463   | 463   |
| SELF-LEVELLING SUPPORT<br>WEIGHT (Kg)       | 31    | 31    |
| EXCAVATOR ATTACHMENT<br>WEIGHT (min-max Kg) | 12-20 | 12-20 |

## **B-R SERIES**

(Reversible - without support roller)

B90R B110R

| MODEL                                       | B90R  | B110R |
|---------------------------------------------|-------|-------|
| CUTTING WIDTH (mm)                          | 890   | 1070  |
| RECOMMENDED EXCAVATOR (ton)                 | 3-4   | 3.5-5 |
| WEIGHT (Kg)                                 | 205   | 235   |
| OIL PRESSURE (bar)                          | 200   | 200   |
| OIL FLOW (I/min)                            | 30-80 | 40-80 |
| NUMBER OF KNIVES                            | 36    | 48    |
| NUMBER OF HAMMERS                           | 12    | 16    |
| MAX CUTTING DIAMETER (mm)                   | 50    | 50    |
| A DIMENSION (mm)                            | 810   | 810   |
| B DIMENSION (mm)                            | 1015  | 1215  |
| C DIMENSION (mm)                            | 463   | 463   |
| SELF-LEVELLING SUPPORT<br>WEIGHT (Kg)       | 31    | 31    |
| EXCAVATOR ATTACHMENT<br>WEIGHT (min-max Kg) | 12-20 | 12-20 |