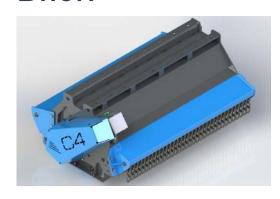

Direct transmission with motor inside the machine protected from impacts and collisions. Standard with high pressure oil seal.

Fluidbox for complete and safe engine management, with maximum shockproof valve, anti-cavitation system and flow regulation to set the rotor speed correctly.

Replaceable wear-resistant skids.

Shaft rotation clockwise. Unidirectional working direction. (B series)

Shaft rotation clockwise. Bidirectional working direction. (B-R series)

Double-bottomed case to increase robustness and optimize the cutting volume.