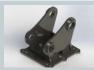

Predisposition of holes on the upper part of the machine, which allows to position customized attachment on 7 different positions.

- · Three-blade knife
- Hammer

Available as **optional**: standard attachment and pins with customized measurements, flat plate for attachment as standard.