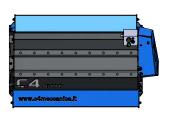

## **B SERIES**

B90 B110

| MODEL                                       | B90   | B110  |
|---------------------------------------------|-------|-------|
| CUTTING WIDTH (mm)                          | 890   | 1070  |
| RECOMMENDED EXCAVATOR (ton)                 | 3-4   | 3.5-5 |
| WEIGHT (Kg)                                 | 205   | 235   |
| OIL PRESSURE (bar)                          | 200   | 200   |
| OIL FLOW (I/min)                            | 30-80 | 40-80 |
| NUMBER OF KNIVES                            | 36    | 48    |
| NUMBER OF HAMMERS                           | 12    | 16    |
| MAX CUTTING DIAMETER (mm)                   | 50    | 50    |
| A DIMENSION (mm)                            | 710   | 710   |
| B DIMENSION (mm)                            | 1015  | 1215  |
| C DIMENSION (mm)                            | 463   | 463   |
| SELF-LEVELLING SUPPORT<br>WEIGHT (Kg)       | 31    | 31    |
| EXCAVATOR ATTACHMENT<br>WEIGHT (min-max Kg) | 12-20 | 12-20 |

## **B-R SERIES**

(Reversible - without support roller)

B90R B110R

| MODEL                                       | B90R  | B110R |
|---------------------------------------------|-------|-------|
| CUTTING WIDTH (mm)                          | 890   | 1070  |
| RECOMMENDED EXCAVATOR (ton)                 | 3-4   | 3.5-5 |
| WEIGHT (Kg)                                 | 205   | 235   |
| OIL PRESSURE (bar)                          | 200   | 200   |
| OIL FLOW (I/min)                            | 30-80 | 40-80 |
| NUMBER OF KNIVES                            | 36    | 48    |
| NUMBER OF HAMMERS                           | 12    | 16    |
| MAX CUTTING DIAMETER (mm)                   | 50    | 50    |
| A DIMENSION (mm)                            | 810   | 810   |
| B DIMENSION (mm)                            | 1015  | 1215  |
| C DIMENSION (mm)                            | 463   | 463   |
| SELF-LEVELLING SUPPORT<br>WEIGHT (Kg)       | 31    | 31    |
| EXCAVATOR ATTACHMENT<br>WEIGHT (min-max Kg) | 12-20 | 12-20 |