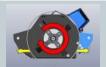

Direct transmission with motor inside the machine protected from impacts and collisions. Standard with high pressure oil seal.

Fluidbox for complete and safe engine management, with maximum shockproof valve, anti-cavitation system and flow regulation to set the rotor speed correctly.