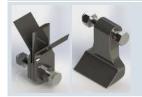

Self-levelling support (**optional**), that allows an oscillation of the mulcher to accommodate the unevenness of the ground protecting it from bumps.