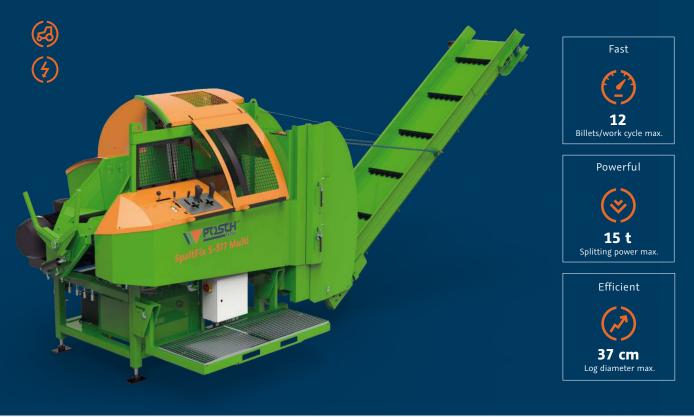

# SpaltFix S-377 Multi

## **SpaltFix S-377 Multi**

The compact firewood processor with joystick control.

- → Log diameter 10-37 cm
- → Billet length 20-50 cm (adjustable in 1 cm increments)
- → Number of billets max. per cycle 12
- → Hydraulic log feeding with 1.1-m feeding belt
- → Cutting system WIDIA saw blade with a diamater of 90 cm
- → Hydraulic saw feed system with automated stop ventilation and double gripper
- → MULTI splitting system, no wedge changing required
- → **Splitting force** 15 tons
- → **Stamp advance/return speed** 33/36 cm/s with Autospeed
- → Chip extraction connector with a diameter of 15 cm
- → Oil cooler
- → Manipulator, SawControl, automatic central lubrication optional

### **SpaltFix S-377 Multi** – configuration example

Our customer advisors are pleased to provide information and to help you find an optimum solution for your application.