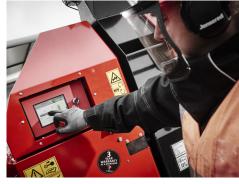

# TP NAVIGATOR™ fingertouch panel for monitoring and controlling all chipping functions, including engine, rotor disc and feed rollers. The screen can be operated with gloves.