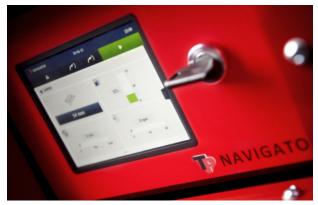

# TP NAVIGATOR™ fingertouch panel for monitoring and controlling all chipping functions, including engine, rotor disc and feed rollers. The screen can be operated with gloves.