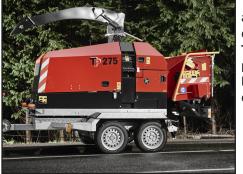

**NEW: Bigger, Stronger, STRONGEST!** 

TP 275 MOBILE

RELIABLE

CHIPP

DESIGNED MANUFACTURED DENMARK

### The optimal heavy duty machine

- Professional disc chipper with two vertical feed rollers, a strong TP TWINDISC™ rotor and the innovative blade system, TP OPTICUT<sup>™</sup> ensuring an energy-friendly wood chipping - and not to mention a uniform chip quality
- Kohler/Lombardini 74 hp diesel engine with turbo charger based on common rail technology that reduces both the fuel consumption and diesel particle emissions
- Various trailer versions available including twin axle and turntable

## TP 275 MOBILE

#### **Trailers versions\***

| Single axle +<br>Fixed drawbar                | Weight: 1900 kg |
|-----------------------------------------------|-----------------|
| Single axle + Height-<br>adjustable drawbar   | Weight: 2054 kg |
| Twin axle + Turntable + Fixed drawbar         | Weight: 2273 kg |
| Twin axle + Turntable<br>+Height-adj. drawbar | Weight: 2318 kg |
| Sparewheel                                    | Optional        |