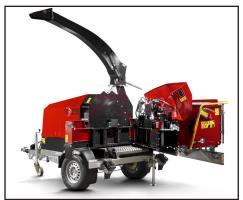

### The optimal heavy duty machine

- Professional disc chipper with two vertical feed rollers, a strong TP TWINDISC™ rotor and the innovative blade system, TP OPTICUT<sup>™</sup> ensuring an energy-friendly wood chipping - and not to mention a uniform chip quality
- Kohler/Lombardini 74 hp diesel engine with turbo charger based on common rail technology that reduces both the fuel consumption and diesel particle emissions
- Various trailer versions available including twin axle and turntable

#### **Technical data**

| Max. wood diameter  | 275 mm                                                      |
|---------------------|-------------------------------------------------------------|
| Infeed opening      | H x W = 275 x 275 mm                                        |
| Chipping principle  | Disc chipper w. TP TWINDISC™ and TP OPTICUT™                |
| In feed angle       | Parallel to driving direction (turntable version available) |
| Feed rollers        | 2 vertical                                                  |
| Rotor disc diameter | 835 mm                                                      |
| Rotor disc weight   | 193 kg                                                      |
| Disc rpm            | 1370 rpm                                                    |
| Number of blades    | 4 (2 cuts per round)                                        |
| Counter steel       | 1 horisontal and 1 vertical                                 |
| Chip length         | 6 - 16 mm                                                   |
| Engine              | Kohler/Lombardini KDI 2504 TCR                              |
| Engine power        | 74 hp diesel                                                |
| Tank volume         | 75 litres                                                   |
| Capacity            | Up to 25 m <sup>3</sup> /h                                  |