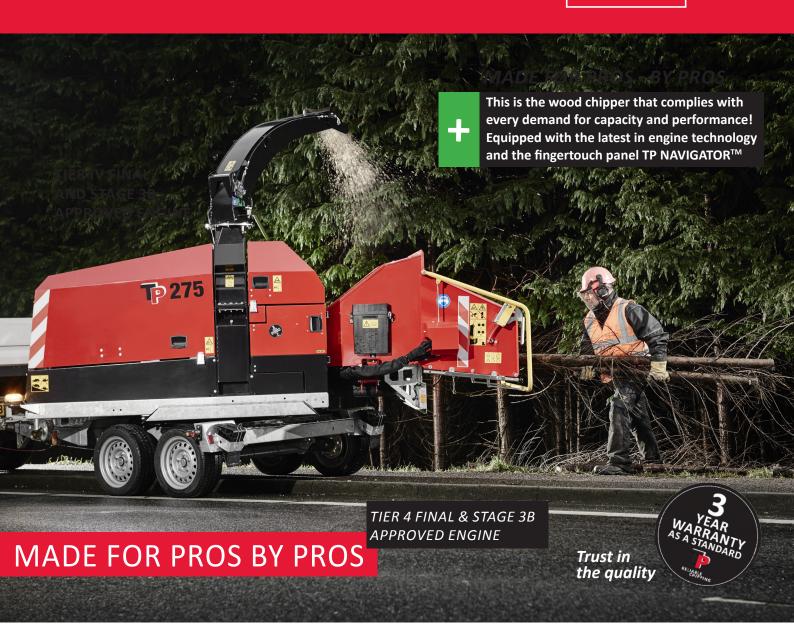

**NEW: Bigger, Stronger, STRONGEST!** 

TP 275 MOBILE

RELIABLE

CHIPP

DESIGNED MANUFACTURED DENMARK

### The optimal heavy duty machine

- Professional disc chipper with two vertical feed rollers, a strong TP TWINDISC™ rotor and the innovative blade system, TP OPTICUT<sup>™</sup> ensuring an energy-friendly wood chipping - and not to mention a uniform chip quality
- Kohler/Lombardini 74 hp diesel engine with turbo charger based on common rail technology that reduces both the fuel consumption and diesel particle emissions
- Various trailer versions available including twin axle and turntable

## TP 275 MOBILE