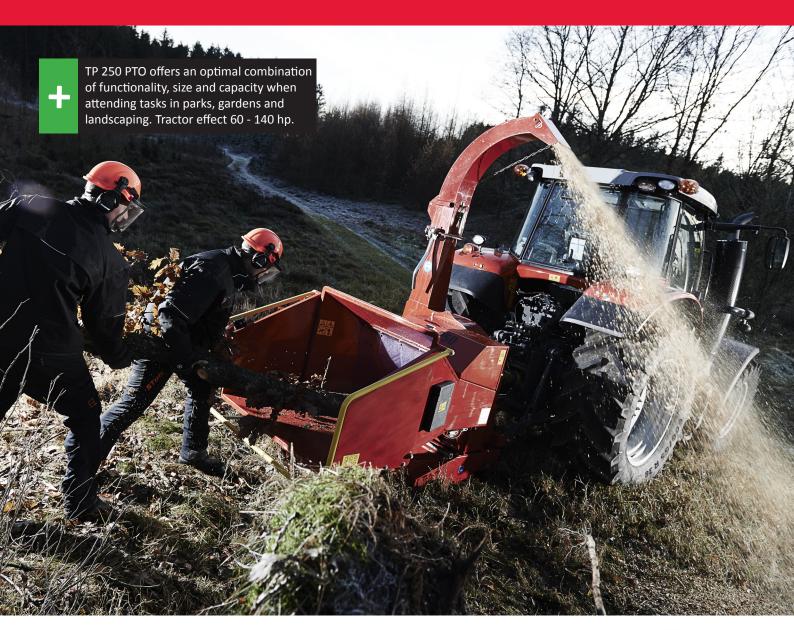

## For Large and Demanding Tasks

**TP 250 PTO** 

RELIABLE CHIPPI DESIGNED + MANUFACTURED

DENMARK

## The all-round PTO wood chipper

- A wood chipper with a strong construction dimensioned to handle everything from finger-thick branches to trees with a diameter up to 250 mm
- TP 250 PTO has a powerful in feed based on the two hydraulic feed rollers, three blades and counter steel
- Versatile use for tractor sizes 60 140 hp
- A replaceable casing at the bottom of the rotor housing helps to reduce maintenance costs