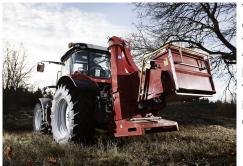

The end product is a first class quality wood chip from 4 to 13 mm. The chip size is hydraulically adjustable.

TP 250 PTO is equipped with a folding funnel with the operating bar hinged at the top. The ejector spout is rotatable (300 degrees).