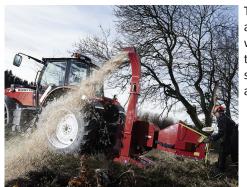

## The all-round PTO wood chipper

- A wood chipper with a strong construction dimensioned to handle everything from finger-thick branches to trees with a diameter up to 250 mm
- TP 250 PTO has a powerful in feed based on the two hydraulic feed rollers, three blades and counter steel
- Versatile use for tractor sizes 60 140 hp
- A replaceable casing at the bottom of the rotor housing helps to reduce maintenance costs

The end product is a first class quality wood chip from 4 to 13 mm. The chip size is hydraulically adjustable.

TP 250 PTO is equipped with a folding funnel with the operating bar hinged at the top. The ejector spout is rotatable (300 degrees).