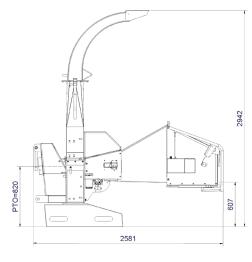

#### **Technical Data**

| Max. wood diameter       | 250 mm                        |
|--------------------------|-------------------------------|
| Infeed opening           | H x W = 260 x 350 mm          |
| Chipping principle       | Disc chipper                  |
| In feed angle            | Parallel to driving direction |
| Feed rollers             | 2 horizontal                  |
| Rotor disc diameter      | 960 mm                        |
| Rotor disc weight        | 266 kg                        |
| Number of blades         | 3                             |
| Counter steel            | 1 horizontal and 2 vertical   |
| Chip length              | 4 - 13 mm                     |
| Effect need minmax.      | 60 - 140 hp (45 - 104 kW)     |
| PTO rotations per minute | 1000 rpm                      |
| Capacity                 | Up to 50 m³/hour              |
| Weight                   | 1065 kg                       |
| Dimensions H x W x L     | 2942 x 1536 x 2581 mm         |
|                          |                               |