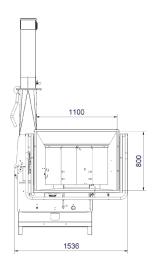

#### **Technical Data**

| Max. wood diameter       | 250 mm                        |
|--------------------------|-------------------------------|
| Infeed opening           | H x W = 260 x 350 mm          |
| Chipping principle       | Disc chipper                  |
| In feed angle            | Parallel to driving direction |
| Feed rollers             | 2 horizontal                  |
| Rotor disc diameter      | 960 mm                        |
| Rotor disc weight        | 266 kg                        |
| Number of blades         | 3                             |
| Counter steel            | 1 horizontal and 2 vertical   |
| Chip length              | 4 - 13 mm                     |
| Effect need minmax.      | 60 - 140 hp (45 - 104 kW)     |
| PTO rotations per minute | 1000 rpm                      |
| Capacity                 | Up to 50 m³/hour              |
| Weight                   | 1065 kg                       |
| Dimensions H x W x L     | 2942 x 1536 x 2581 mm         |
|                          |                               |