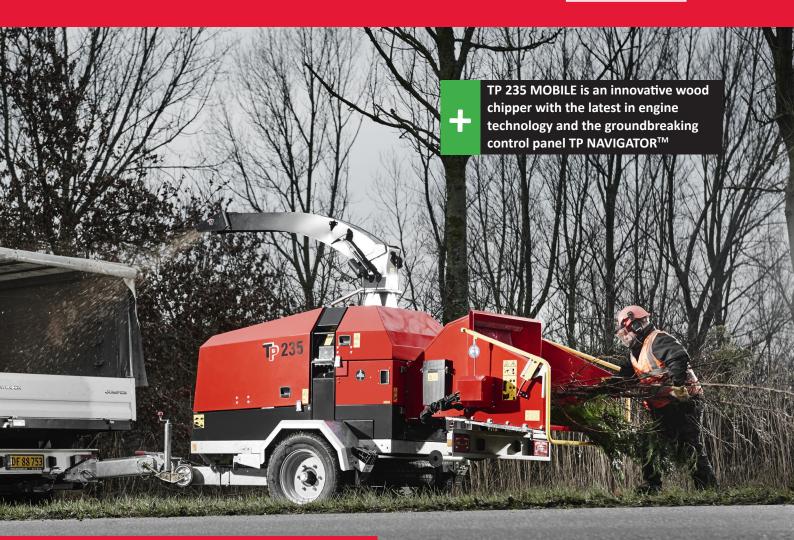

### TP 235 MOBILE RELIABLE CHIPPING Designed MANU

#### With New and Innovative Features

- Professional disc chipper with two vertical feed rollers, a strong TP TWINDISC<sup>™</sup> rotor combined with the innovative blade system, TP OPTICUT<sup>™</sup> ensuring an energy-friendly wood chipping - and not to mention a uniform chip quality
- Kohler/Lombardini diesel engine with turbo charger based on common rail technology that reduces both the fuel consumption and diesel particle emissions
- The low funnel provides ergonomical work conditions
- Various trailer versions available including twin axle and turntable

TP NAVIGATOR<sup>™</sup> fingertouch panel for monitoring and controlling all chipping functions, including engine, rotor disc and feed rollers. The screen can be operated with gloves.

Linddana A/S T +45 75 80 52 00 tp@linddana.com www.linddana.com