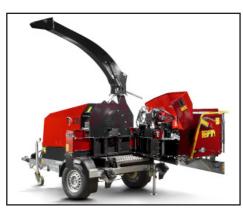

# TP 235 MOBILE

#### Technical data\*

| Max. wood diameter  | 235 mm                                                                 |
|---------------------|------------------------------------------------------------------------|
| Infeed opening      | H x W = 275 x 235 mm                                                   |
| Chipping principle  | Disc chipper with TP TWINDISC <sup>™</sup> and TP OPTICUT <sup>™</sup> |
| In feed angle       | Parallel to driving direction (turntable version available)            |
| Feed rollers        | 2 vertical                                                             |
| Rotor disc diameter | 835 mm                                                                 |
| Rotor disc weight   | 193 kg                                                                 |
| Disc rpm            | 1160 rpm                                                               |
| Number of blades    | 4 (2 cuts per round)                                                   |
| Counter steel       | 1 horisontal and 1 vertical                                            |
| Chip length         | 6 - 16 mm                                                              |
| Engine              | Kohler/Lombardini KDI 1903 TCR                                         |
| Engine power        | 56 hp diesel                                                           |
| Tank volume         | 75 litres                                                              |
| Capacity            | Up to 21 m <sup>3</sup> /h                                             |
|                     |                                                                        |

The foldable funnel and height adjustable ejector spout **TP VARIO SPOUT™** provides both handy storage and easy transport.