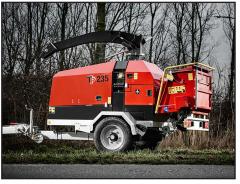

### TP 235 MOBILE RELIABLE CHIPPING Designed MANU

#### With New and Innovative Features

- Professional disc chipper with two vertical feed rollers, a strong TP TWINDISC<sup>™</sup> rotor combined with the innovative blade system, TP OPTICUT<sup>™</sup> ensuring an energy-friendly wood chipping - and not to mention a uniform chip quality
- Kohler/Lombardini diesel engine with turbo charger based on common rail technology that reduces both the fuel consumption and diesel particle emissions
- The low funnel provides ergonomical work conditions
- Various trailer versions available including twin axle and turntable

# TP 235 MOBILE

#### Technical data\*

| Max. wood diameter  | 235 mm                                                                 |
|---------------------|------------------------------------------------------------------------|
| Infeed opening      | H x W = 275 x 235 mm                                                   |
| Chipping principle  | Disc chipper with TP TWINDISC <sup>™</sup> and TP OPTICUT <sup>™</sup> |
| In feed angle       | Parallel to driving direction (turntable version available)            |
| Feed rollers        | 2 vertical                                                             |
| Rotor disc diameter | 835 mm                                                                 |
| Rotor disc weight   | 193 kg                                                                 |
| Disc rpm            | 1160 rpm                                                               |
| Number of blades    | 4 (2 cuts per round)                                                   |
| Counter steel       | 1 horisontal and 1 vertical                                            |
| Chip length         | 6 - 16 mm                                                              |
| Engine              | Kohler/Lombardini KDI 1903 TCR                                         |
| Engine power        | 56 hp diesel                                                           |
| Tank volume         | 75 litres                                                              |
| Capacity            | Up to 21 m <sup>3</sup> /h                                             |
|                     |                                                                        |