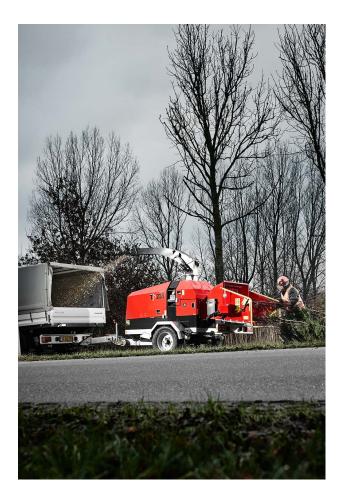

### **HEAVY DUTY WOOD CHIPPERS**

TP 235 MOBILE and TP 275 MOBILE are reliable wood chippers with a high capacity and an extremely powerful infeed. They cover a large working range and apply to all types of tasks making them the optimal working tool for professional users.