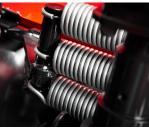

## **3 POWERFUL SPRINGS**

- Very strong tighten force
- troublesome branches, ex. fir

- Powerful infeed of trees with