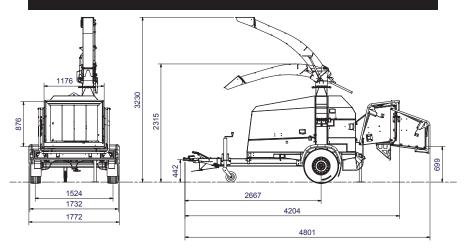

| 195/50 R13C       |  |
| Max speed                | 140 km/h           | 140 km/h           | 140 km/h              | 140 km/h          |  |
| Dead weight              | 1860 kg / 1900 kg* | 2002 kg / 2054 kg* | 2219 kg / 2273 kg*    | 2272 kg /2318 kg* |  |
| Permitted total weight   | 1950 kg            | 2200 kg            | 2400 kg               | 2400 kg           |  |
| Spare wheel              | Optional           | Optional           | Optional              | Optional          |  |

<sup>\*</sup>TP 235 MOBILE / TP 275 MOBILE



Single axle trailer with fixed drawbar



Twin axle trailer with fixed drawbar and turntable



TP SPARE WHEEL placed under the chipper



DESIGNED

+
MANUFACTURED

DENMARK

# TP 235 MOBILE / TP 275 MOBILE

## **DIMENSIONS - SINGLE AXLE & FIXED DRAWBAR**



## **DIMENSIONS - SINGLE AXLE & HEIGHT-ADJUSTABLE DRAWBAR**



## **DIMENSIONS - TWIN AXLE & TURNTABLE**



## **BIGGER, STRONGER, STRONGEST**



## Linddana A/S

T +45 75 80 52 00 tp@linddana.com www.linddana.com