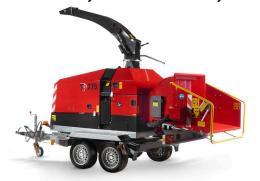

### **HEAVY DUTY WOOD CHIPPERS**

TP 235 MOBILE and TP 275 MOBILE are reliable wood chippers with a high capacity and an extremely powerful infeed. They cover a large working range and apply to all types of tasks making them the optimal working tool for professional users.

### POWERFUL COMMON FEATURES OF TP 235 MOBILE AND TP 275 MOBILE:

DESIGNED

+

MANUFACTURED

DENMARK