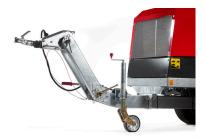

# TP 235 MOBILE / TP 275 MOBILE

Fixed Drawbar

Height-adjustable drawbar - in lower position

Height-adjustable drawbar - in upper position

| TRAILER VERSIONS         |                    |                    |                       |                   |  |
|--------------------------|--------------------|--------------------|-----------------------|-------------------|--|
|                          | SINGLE AXLE        |                    | TWIN AXLE & TURNTABLE |                   |  |
| Drawbar                  | Fixed              | Height-adjustable  | Fixed                 | Height-adjustable |  |
| Drawbar make             | Alko®              | Alko®              | Alko®                 | Alko®             |  |
| Axle make                | Alko®              | Alko®              | Alko®                 | Alko®             |  |
| Solid support wheel      | Yes                | Yes                | Yes                   | Yes               |  |
| Maximum axle load        | 1900 kg            | 2500 kg            | 2700 kg               | 2700 kg           |  |
| Overrunning brake system | Yes                | Yes                | Yes                   | Yes               |  |
| Tyre size                | 205/R14C           | 225/75 R16C        | 195/50 R13C           | 195/50 R13C       |  |
| Max speed                | 140 km/h           | 140 km/h           | 140 km/h              | 140 km/h          |  |
| Dead weight              | 1860 kg / 1900 kg* | 2002 kg / 2054 kg* | 2219 kg / 2273 kg*    | 2272 kg /2318 kg* |  |
| Permitted total weight   | 1950 kg            | 2200 kg            | 2400 kg               | 2400 kg           |  |
| Spare wheel              | Optional           | Optional           | Optional              | Optional          |  |

<sup>\*</sup>TP 235 MOBILE / TP 275 MOBILE

Single axle trailer with fixed drawbar

Twin axle trailer with fixed drawbar and turntable

TP SPARE WHEEL placed under the chipper

DESIGNED

+
MANUFACTURED

DENMARK