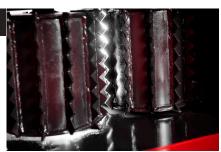

## **VERTICAL FEED ROLLERS**

An aggressive in feed with "shark teeth" rollers and displaced teeth produced by wear steel. This allows for:

- A stronger and more efficient infeed
- High pressure hydraulic engines to secure a high turning torque on the feed rollers
- Technology known from the forestry machines

### VERTICAL REVOLVING ROLLER WITH COVER

- Both the revolving roller and cover are suspended in sealed bearings; meaning no wear due to mechanical friction
- The movable cover ensures that no wood fragments are accumulated between rollers and rotor
- A durable solution known from forestry machines