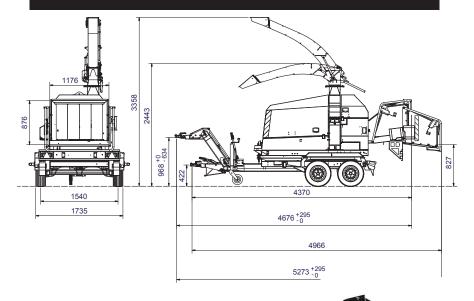

| 140 km/h          |  |
| Dead weight              | 1860 kg / 1900 kg* | 2002 kg / 2054 kg* | 2219 kg / 2273 kg*    | 2272 kg /2318 kg* |  |
| Permitted total weight   | 1950 kg            | 2200 kg            | 2400 kg               | 2400 kg           |  |
| Spare wheel              | Optional           | Optional           | Optional              | Optional          |  |

<sup>\*</sup>TP 235 MOBILE / TP 275 MOBILE



Single axle trailer with fixed drawbar



Twin axle trailer with fixed drawbar and turntable



TP SPARE WHEEL placed under the chipper



DESIGNED

+
MANUFACTURED

DENMARK

# TP 235 MOBILE / TP 275 MOBILE

## **DIMENSIONS - SINGLE AXLE & FIXED DRAWBAR**



## **DIMENSIONS - SINGLE AXLE & HEIGHT-ADJUSTABLE DRAWBAR**



## **DIMENSIONS - TWIN AXLE & TURNTABLE**



## **BIGGER, STRONGER, STRONGEST**



## Linddana A/S

T +45 75 80 52 00 tp@linddana.com www.linddana.com