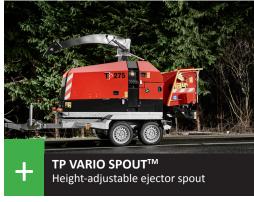

## TP VARIO SPOUT™

The ejector spout is steplessly height adjustable and operated through the TP NAVIGATOR  $^{\text{TM}}$ 

- Provides great flexibility in terms of the direction of the wood chip, for instance to blow in a truck or trailer
- The ejector spout can be completely lowered for easy transport and storage