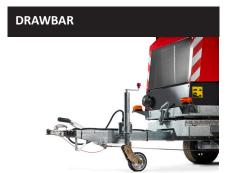

# TP 235 MOBILE / TP 275 MOBILE

Fixed Drawbar

Height-adjustable drawbar - in lower position

Height-adjustable drawbar - in upper position

| TRAILER VERSIONS         |                    |                    |                       |                   |  |
|--------------------------|--------------------|--------------------|-----------------------|-------------------|--|
|                          | SINGLE AXLE        |                    | TWIN AXLE & TURNTABLE |                   |  |
| Drawbar                  | Fixed              | Height-adjustable  | Fixed                 | Height-adjustable |  |
| Drawbar make             | Alko®              | Alko®              | Alko®                 | Alko®             |  |
| Axle make                | Alko®              | Alko®              | Alko®                 | Alko®             |  |
| Solid support wheel      | Yes                | Yes                | Yes                   | Yes               |  |
| Maximum axle load        | 1900 kg            | 2500 kg            | 2700 kg               | 2700 kg           |  |
| Overrunning brake system | Yes                | Yes                | Yes                   | Yes               |  |
| Tyre size                | 205/R14C           | 225/75 R16C        | 195/50 R13C           | 195/50 R13C       |  |
| Max speed                | 140 km/h           | 140 km/h           | 140 km/h              | 140 km/h          |  |
| Dead weight              | 1860 kg / 1900 kg* | 2002 kg / 2054 kg* | 2219 kg / 2273 kg*    | 2272 kg /2318 kg* |  |
| Permitted total weight   | 1950 kg            | 2200 kg            | 2400 kg               | 2400 kg           |  |
| Spare wheel              | Optional           | Optional           | Optional              | Optional          |  |

<sup>\*</sup>TP 235 MOBILE / TP 275 MOBILE

Single axle trailer with fixed drawbar

Twin axle trailer with fixed drawbar and turntable

TP SPARE WHEEL placed under the chipper

DESIGNED

+
MANUFACTURED

DENMARK