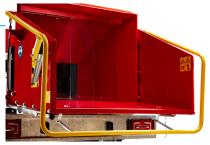

### WIDE FOLDABLE FUNNEL

A wide and open foldable funnel with a late narrowing. This allows for:

- A large working area and high capacity
- Efficient infeed of trees with branches
- Low lifting height (funnel height 70-80 cm)
- Beneficial ergonomics
- Safe and easy operation with the yellow bar