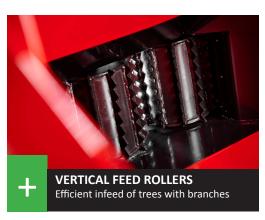

## **VERTICAL FEED ROLLERS**

An aggressive in feed with "shark teeth" rollers and displaced teeth produced by wear steel. This allows for:

- A stronger and more efficient infeed
- High pressure hydraulic engines to secure a high turning torque on the feed rollers
- Technology known from the forestry machines