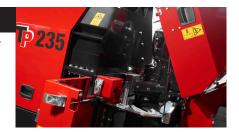

### POWERFUL COMMON FEATURES OF TP 235 MOBILE AND TP 275 MOBILE:

DESIGNED

+

MANUFACTURED

DENMARK

## **VERTICAL FEED ROLLERS**

An aggressive in feed with "shark teeth" rollers and displaced teeth produced by wear steel. This allows for:

- A stronger and more efficient infeed
- High pressure hydraulic engines to secure a high turning torque on the feed rollers
- Technology known from the forestry machines

### WIDE FOLDABLE FUNNEL

A wide and open foldable funnel with a late narrowing. This allows for:

- A large working area and high capacity
- Efficient infeed of trees with branches
- Low lifting height (funnel height 70-80 cm)
- Beneficial ergonomics
- Safe and easy operation with the yellow bar

## **3 POWERFUL SPRINGS**

- Very strong tighten force
- troublesome branches, ex. fir

- Powerful infeed of trees with