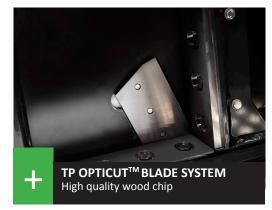

### WHICH MODEL SHOULD I CHOOSE?

TP 235 MOBILE and TP 275 MOBILE are basically identical in construction and functionality. Which to choose depends on a careful assessment of the extent of the tasks and requested capacity.

Differences between the two models include:

- Feed capacity and speed
- Engine size
- Feed opening and max. wood diameter

Find the specifications on page 6

## TRAILER

Hot-dip galvanised trailer components and chassis All components are from ALKO®.

Find the trailer versions on page 7

# TP 235 MOBILE / TP 275 MOBILE

Fixed Drawbar

Height-adjustable drawbar - in lower position

Height-adjustable drawbar - in upper position

| TRAILER VERSIONS         |                    |                    |                       |                   |  |
|--------------------------|--------------------|--------------------|-----------------------|-------------------|--|
|                          | SINGLE AXLE        |                    | TWIN AXLE & TURNTABLE |                   |  |
| Drawbar                  | Fixed              | Height-adjustable  | Fixed                 | Height-adjustable |  |
| Drawbar make             | Alko®              | Alko®              | Alko®                 | Alko®             |  |
| Axle make                | Alko®              | Alko®              | Alko®                 | Alko®             |  |
| Solid support wheel      | Yes                | Yes                | Yes                   | Yes               |  |
| Maximum axle load        | 1900 kg            | 2500 kg            | 2700 kg               | 2700 kg           |  |
| Overrunning brake system | Yes                | Yes                | Yes                   | Yes               |  |
| Tyre size                | 205/R14C           | 225/75 R16C        | 195/50 R13C           | 195/50 R13C       |  |
| Max speed                | 140 km/h           | 140 km/h           | 140 km/h              | 140 km/h          |  |
| Dead weight              | 1860 kg / 1900 kg* | 2002 kg / 2054 kg* | 2219 kg / 2273 kg*    | 2272 kg /2318 kg* |  |
| Permitted total weight   | 1950 kg            | 2200 kg            | 2400 kg               | 2400 kg           |  |
| Spare wheel              | Optional           | Optional           | Optional              | Optional          |  |