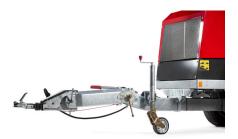

# TP 235 MOBILE / TP 275 MOBILE

Fixed Drawbar

Height-adjustable drawbar - in lower position

Height-adjustable drawbar - in upper position

| TRAILER VERSIONS         |                    |                    |                       |                   |  |
|--------------------------|--------------------|--------------------|-----------------------|-------------------|--|
|                          | SINGLE AXLE        |                    | TWIN AXLE & TURNTABLE |                   |  |
| Drawbar                  | Fixed              | Height-adjustable  | Fixed                 | Height-adjustable |  |
| Drawbar make             | Alko®              | Alko®              | Alko®                 | Alko®             |  |
| Axle make                | Alko®              | Alko®              | Alko®                 | Alko®             |  |
| Solid support wheel      | Yes                | Yes                | Yes                   | Yes               |  |
| Maximum axle load        | 1900 kg            | 2500 kg            | 2700 kg               | 2700 kg           |  |
| Overrunning brake system | Yes                | Yes                | Yes                   | Yes               |  |
| Tyre size                | 205/R14C           | 225/75 R16C        | 195/50 R13C           | 195/50 R13C       |  |
| Max speed                | 140 km/h           | 140 km/h           | 140 km/h              | 140 km/h          |  |
| Dead weight              | 1860 kg / 1900 kg* | 2002 kg / 2054 kg* | 2219 kg / 2273 kg*    | 2272 kg /2318 kg* |  |
| Permitted total weight   | 1950 kg            | 2200 kg            | 2400 kg               | 2400 kg           |  |
| Spare wheel              | Optional           | Optional           | Optional              | Optional          |  |

<sup>\*</sup>TP 235 MOBILE / TP 275 MOBILE

Single axle trailer with fixed drawbar

Twin axle trailer with fixed drawbar and turntable

TP SPARE WHEEL placed under the chipper

DESIGNED

+
MANUFACTURED

DENMARK