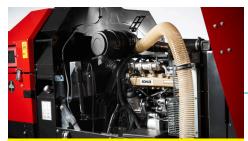

## KOHLER/LOMBARDINI ENGINE

- 3- or 4-cylinder turbo charged diesel engine based on "common rail"-technology:
- Reduces the fuel consumption
- Reduces the discharge of both NOx and diesel particles in accordance with the emission standards: TIER 4 FINAL(US) and STAGE 3B(EU)
- With a maintenance-free catalytic converter
- 75 litres diesel tank plenty for even the longest work days!

**TIER 4 FINAL & STAGE 3B APPROVED ENGINE** 

## EASY DAILY MAINTENANCE

Easy access to daily maintenance without the use of tools allows for a quick:

- control of fluid levels in engine and hydraulic system
- cleaning of the engine radiator and air filter
- greasing of the just 7 greasing points on the machine