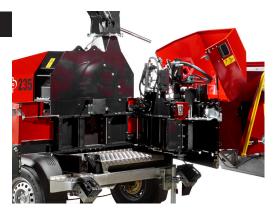

### **HEAVY DUTY WOOD CHIPPERS**

TP 235 MOBILE and TP 275 MOBILE are reliable wood chippers with a high capacity and an extremely powerful infeed. They cover a large working range and apply to all types of tasks making them the optimal working tool for professional users.

### WHICH MODEL SHOULD I CHOOSE?

TP 235 MOBILE and TP 275 MOBILE are basically identical in construction and functionality. Which to choose depends on a careful assessment of the extent of the tasks and requested capacity.

## TRAILER

Hot-dip galvanised trailer components and chassis All components are from ALKO®.

Find the trailer versions on page 7