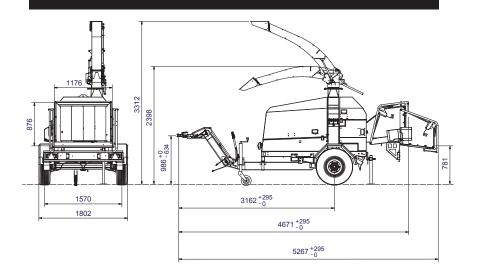

| 140 km/h           | 140 km/h              | 140 km/h          |  |
| Dead weight              | 1860 kg / 1900 kg* | 2002 kg / 2054 kg* | 2219 kg / 2273 kg*    | 2272 kg /2318 kg* |  |
| Permitted total weight   | 1950 kg            | 2200 kg            | 2400 kg               | 2400 kg           |  |
| Spare wheel              | Optional           | Optional           | Optional              | Optional          |  |

<sup>\*</sup>TP 235 MOBILE / TP 275 MOBILE



Single axle trailer with fixed drawbar



Twin axle trailer with fixed drawbar and turntable



TP SPARE WHEEL placed under the chipper



DESIGNED

+
MANUFACTURED

DENMARK

# TP 235 MOBILE / TP 275 MOBILE

## **DIMENSIONS - SINGLE AXLE & FIXED DRAWBAR**



## **DIMENSIONS - SINGLE AXLE & HEIGHT-ADJUSTABLE DRAWBAR**



## **DIMENSIONS - TWIN AXLE & TURNTABLE**



## **BIGGER, STRONGER, STRONGEST**



## Linddana A/S

T +45 75 80 52 00 tp@linddana.com www.linddana.com