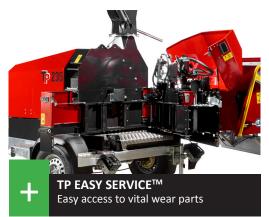

You can open up the machine in very few simple steps by using standard tools. This gives a fast and easy access to:

- control the distance between blades and counter steel

- adjust, turn and replace counter steel
- inspect the feed rollers and remove any clogged material or foreign object
- inspect rotation sensors