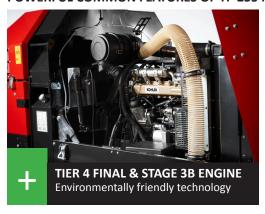

## TP OPTICUT<sup>™</sup> BLADE SYSTEM

In stead of two long blades placed opposite each other on the rotor disc, four smaller blades are displaced on the rotor disc. This ensures that there is always a blade engaging the tree in the chipper. The result is less vibration and a more steady strain on the machine. This leads to two important gains:

- lower fuel consumption
- a very uniform chip quality making the end product suitable for mulching and heating purposes

Two blades are placed on the inner part of the rotor disc and two blades are placed on the outer part. The strain on the machine is evened, since the material is being chipped in more, yet smaller pieces.