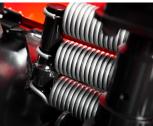

## **3 POWERFUL SPRINGS**

- Very strong tighten force
- troublesome branches, ex. fir

- Powerful infeed of trees with