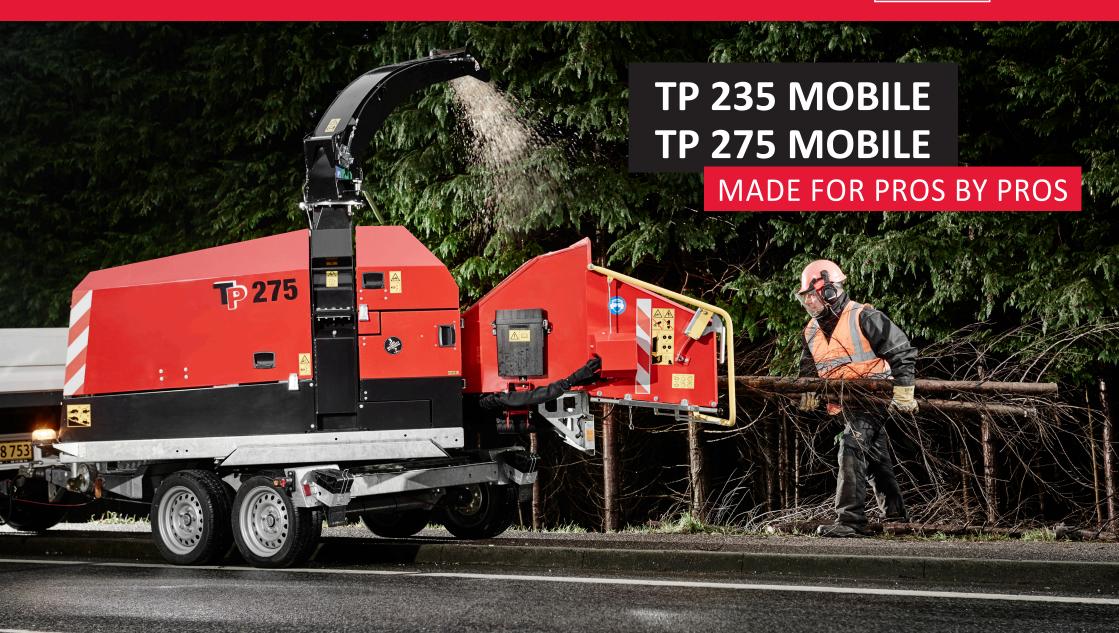

## KOHLER/LOMBARDINI ENGINE

- 3- or 4-cylinder turbo charged diesel engine based on "common rail"-technology:
- Reduces the fuel consumption
- Reduces the discharge of both NOx and diesel particles in accordance with the emission standards: TIER 4 FINAL(US) and STAGE 3B(EU)
- With a maintenance-free catalytic converter
- 75 litres diesel tank plenty for even the longest work days!

**TIER 4 FINAL & STAGE 3B APPROVED ENGINE** 