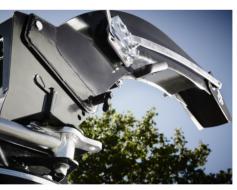

#### User-friendly, efficient lightweight

- With the height-adjustable ejector spout you choose the exact destination of the wood chip and the machine is easily stored in a garage, workshop or container
- The width and shape of the funnel gives a good visibility and a very easy operation
- With an integrated hydraulic system and two aggressive feed rollers a strong and problem-free in feed is ensured
- The displaced blade system TP OPTICUT<sup>™</sup> induces less vibrations, a more steady strain on the machine and a fuel consumption considerably lower than comparable machines in the market