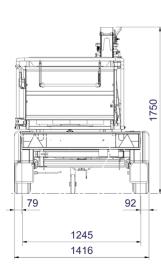

#### **Technical Data**

| Max. wood diameter                       | 175 mm                             |
|------------------------------------------|------------------------------------|
| Infeed opening                           | H x W = 175 x 191 mm               |
| Chipping principle                       | Disc chipper with TP OPTICUT       |
| In feed angle                            | Parallel to driving direction      |
| Feed rollers                             | 2 horizontal                       |
| Rotor disc diameter                      | 599 mm                             |
| Rotor disc weight                        | 69 kg                              |
| Number of blades                         | 2                                  |
| Counter steel                            | 1 horizontal, 1 vertical           |
| Chip length                              | 4 - 12 mm                          |
| Engine                                   | Lombardini (diesel)                |
| Engine power                             | 35 hp                              |
| Capacity                                 | Up to 10 m <sup>3</sup> /hour      |
| Weight                                   | 749 kg                             |
| Dimensions (oper./<br>transp.) H x W x L | 2440/1750 x 1416 x<br>4013/3515 mm |
|                                          |                                    |