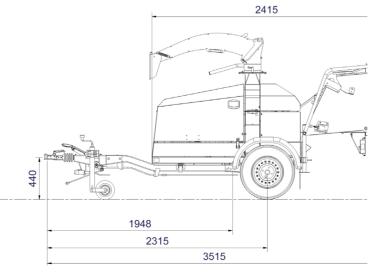

#### **Technical Data**

| Max. wood diameter                       | 175 mm                             |
|------------------------------------------|------------------------------------|
| Infeed opening                           | H x W = 175 x 191 mm               |
| Chipping principle                       | Disc chipper with TP OPTICUT       |
| In feed angle                            | Parallel to driving direction      |
| Feed rollers                             | 2 horizontal                       |
| Rotor disc diameter                      | 599 mm                             |
| Rotor disc weight                        | 69 kg                              |
| Number of blades                         | 2                                  |
| Counter steel                            | 1 horizontal, 1 vertical           |
| Chip length                              | 4 - 12 mm                          |
| Engine                                   | Lombardini (diesel)                |
| Engine power                             | 35 hp                              |
| Capacity                                 | Up to 10 m <sup>3</sup> /hour      |
| Weight                                   | 749 kg                             |
| Dimensions (oper./<br>transp.) H x W x L | 2440/1750 x 1416 x<br>4013/3515 mm |
|                                          |                                    |