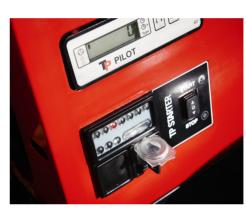

Easy and reliable operation The no-stress control system **TP PILOT™** and the automatic clutch system **TP STARTER™** are wstandard equipment.

Flexible ejection The ejector spout can be adjusted to several different positions, so the wood chip can be blown directly into a truck or trailer, if requested.