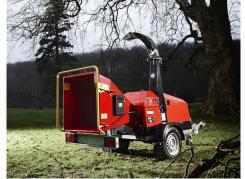

## Bigger, Stronger, Lighter

TP 175 MOBILE

RELIABLE

CHIPPI

DESIGNED **MANUFACTURED** 

DENMARK

### A fuel efficient lightweight

- TP 175 MOBILE is a towed disc wood chipper with a 35 hp diesel engine
- Suitable for branches up to 175 mm in diameter
- With an integrated hydraulic system and two aggressive feed rollers a strong and problem-free in feed is ensured
- The displaced blade system TP OPTICUT ensures that there is always a blade engaging the material in the wood chipper. The result is less vibration, a more steady strain on the machine and a fuel consumption level considerably lower than comparable machines in the market.