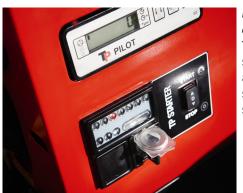

Easy and reliable operation
The no-stress control system TP PILOT and automatic clutch system TP STARTER is standard equipment.

TP 175 MOBILE is mounted on a one-axle galvanized trailer with overrunning brake system and stabiliser.