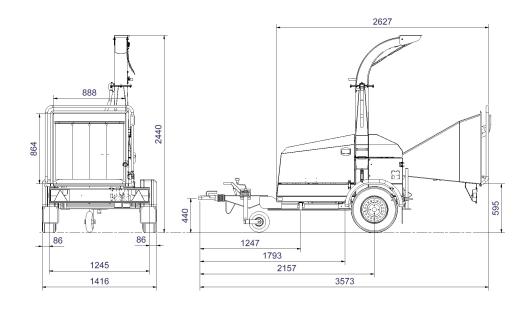

#### **Technical Data**

| Max. wood diameter   | 175 mm                        |
|----------------------|-------------------------------|
| Infeed opening       | H x W = 175 x 191 mm          |
| Chipping principle   | Disc chipper with TP OPTICUT  |
| In feed angle        | Parallel to driving direction |
| Feed rollers         | 2 horizontal                  |
| Rotor disc diameter  | 599 mm                        |
| Rotor disc weight    | 69 kg                         |
| Number of blades     | 2                             |
| Counter steel        | 1 horizontal, 1 vertical      |
| Chip length          | 4 - 12 mm                     |
| Engine               | Lombardini (diesel)           |
| Engine power         | 35 hp                         |
| Capacity             | Up to 10 m³/hour              |
| Weight               | 749 kg                        |
| Dimensions H x W x L | 2440 x 1416 x 3573 mm         |