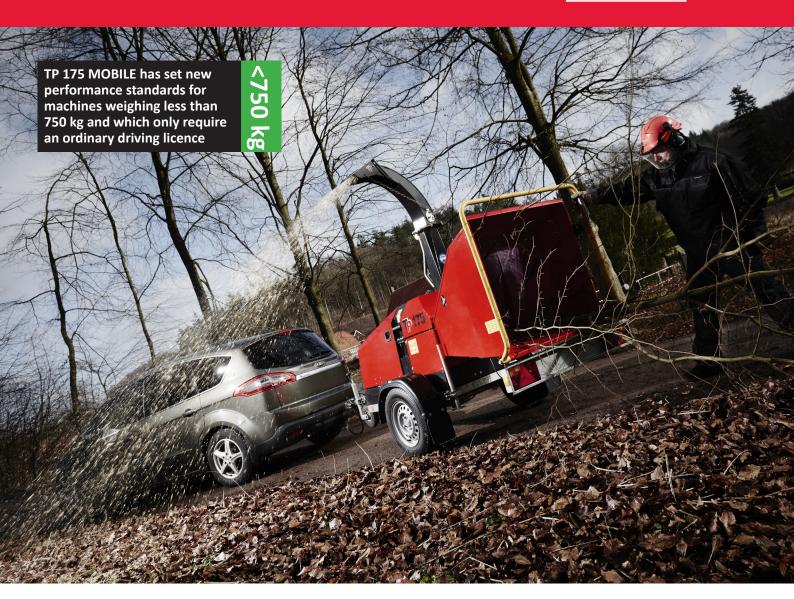

### A fuel efficient lightweight

- TP 175 MOBILE is a towed disc wood chipper with a 35 hp diesel engine
- Suitable for branches up to 175 mm in diameter
- With an integrated hydraulic system and two aggressive feed rollers a strong and problem-free in feed is ensured
- The displaced blade system TP OPTICUT ensures that there is always a blade engaging the material in the wood chipper. The result is less vibration, a more steady strain on the machine and a fuel consumption level considerably lower than comparable machines in the market.

Easy and reliable operation
The no-stress control system TP PILOT and automatic clutch system TP STARTER is standard equipment.

TP 175 MOBILE is mounted on a one-axle galvanized trailer with overrunning brake system and stabiliser.