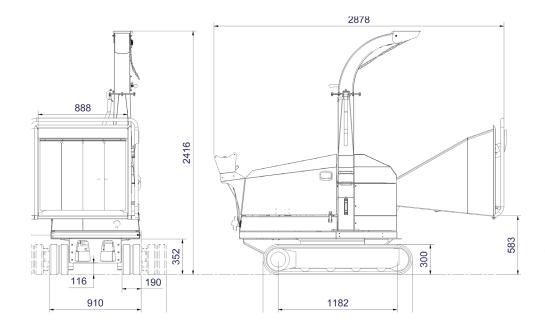

## **Technical Data**

| Max. wood diameter    | 160 mm                        |
|-----------------------|-------------------------------|
| Infeed opening        | H x W = 160 x 221 mm          |
| Chipping principle    | Disc chipper                  |
| In feed angle         | Parallel to driving direction |
| Feed rollers          | 2 horizontal                  |
| Rotor disc diameter   | 660 mm                        |
| Rotor disc weight     | 85 kg                         |
| Number of blades      | 2                             |
| Counter steel         | 1 horizontal, 1 vertical      |
| Chip length           | 4 - 10 mm                     |
| Engine                | Lombardini (diesel)           |
| Engine power          | 35 hp                         |
| Capacity              | Up to 8 m³/hour               |
| Weight                | 1195 kg                       |
| Dimensioner H x W x L | 2416 x 1410 x 2878 mm         |