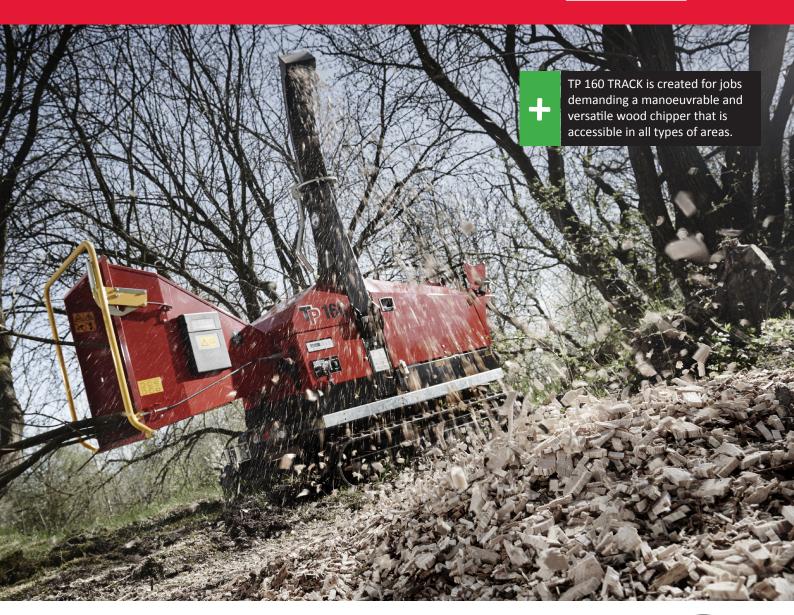

## **Wood Chipper on tracks**

TP 160 TRACK
RELIABLE
CHIPPING

DESIGNED

**MANUFACTURED** 

DENMARK

## Efficiently working in hilly grounds

- The low caterpillar treads are adjustable for a narrow or wide belt position and have two speeds
- Integrated hydraulic system with to horizontally set feed rollers
- Hydraulic control of the feed roller speed enables you to adjust the wood chip size from 4 to 10 mm
- With stress control system and hour counter TP PILOT and the automatic clutch system TP STARTER
- Safety bar for start/stop/reverse of feed rollers
- Turnable ejerctor spoutr

TP 160 TRACK also comes in a version with an extra narrow funnel, allowing it to pass through passages as narrow as 95 cm.

The low caterpillar treads makes TP 160 TRACK ideal for uneven ground. The low caterpillar treads are adjustable for a narrow or wide belt position and have two speeds.