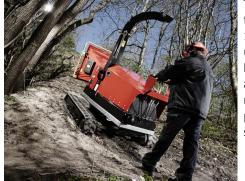

## Efficiently working in hilly grounds

- The low caterpillar treads are adjustable for a narrow or wide belt position and have two speeds
- Integrated hydraulic system with to horizontally set feed rollers
- Hydraulic control of the feed roller speed enables you to adjust the wood chip size from 4 to 10 mm
- With stress control system and hour counter TP PILOT and the automatic clutch system TP STARTER
- Safety bar for start/stop/reverse of feed rollers
- Turnable ejerctor spoutr

TP 160 TRACK also comes in a version with an extra narrow funnel, allowing it to pass through passages as narrow as 95 cm.

The low caterpillar treads makes TP 160 TRACK ideal for uneven ground. The low caterpillar treads are adjustable for a narrow or wide belt position and have two speeds.