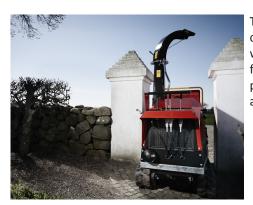

TP 160 TRACK also comes in a version with an extra narrow funnel, allowing it to pass through passages as narrow as 95 cm.

The low caterpillar treads makes TP 160 TRACK ideal for uneven ground. The low caterpillar treads are adjustable for a narrow or wide belt position and have two speeds.