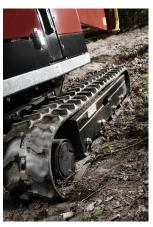

## Efficiently working in hilly grounds

- The low caterpillar treads are adjustable for a narrow or wide belt position and have two speeds
- Integrated hydraulic system with to horizontally set feed rollers
- Hydraulic control of the feed roller speed enables you to adjust the wood chip size from 4 to 10 mm
- With stress control system and hour counter TP PILOT and the automatic clutch system TP STARTER
- Safety bar for start/stop/reverse of feed rollers
- Turnable ejerctor spoutr

TP 160 TRACK also comes in a version with an extra narrow funnel, allowing it to pass through passages as narrow as 95 cm.

The low caterpillar treads makes TP 160 TRACK ideal for uneven ground. The low caterpillar treads are adjustable for a narrow or wide belt position and have two speeds.